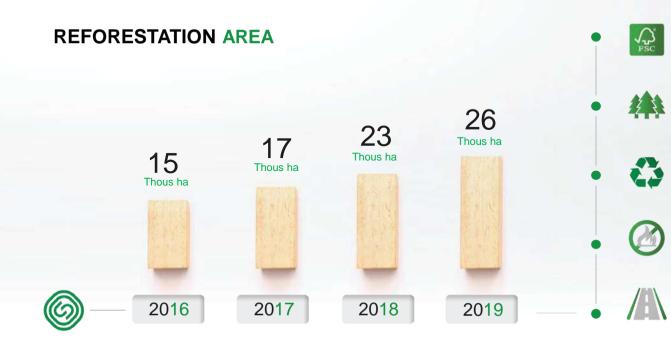

## A leading international wood and paper holding company

Production waste is disposed of and used for the production of pellets and briquettes

The Company conducts specialized fire protection measures on the entire leased territory

Through 2014-2018, Segezha Group built more than 2000 km of roads that can be used by local residents, as well as fire-fighting equipment