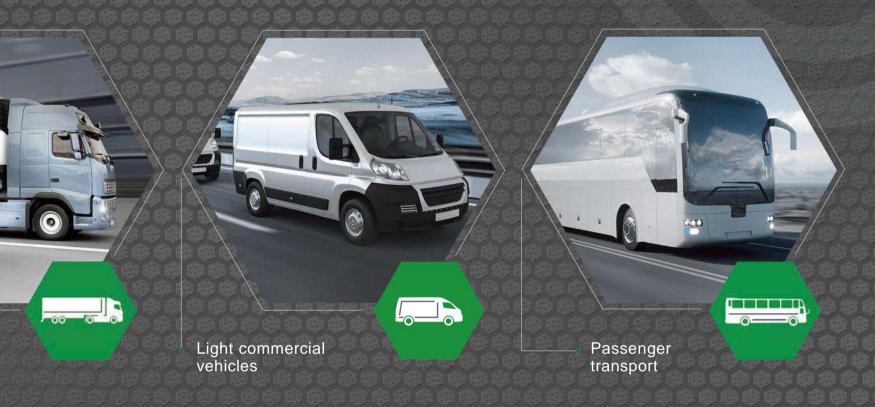

## Segezha Anthracite usage in the transport segment

## Flooring and interior design of vehicles

Truck

transport

Segezha Anthracite with its relief surface is ideal for flooring in commercial vehicles, as well as warehouses, children's, sports and concert venues. Segezha Anthracite with its smooth surface is used for the manufacture of elements of interior bodywork, as well as for decoration of rooms.