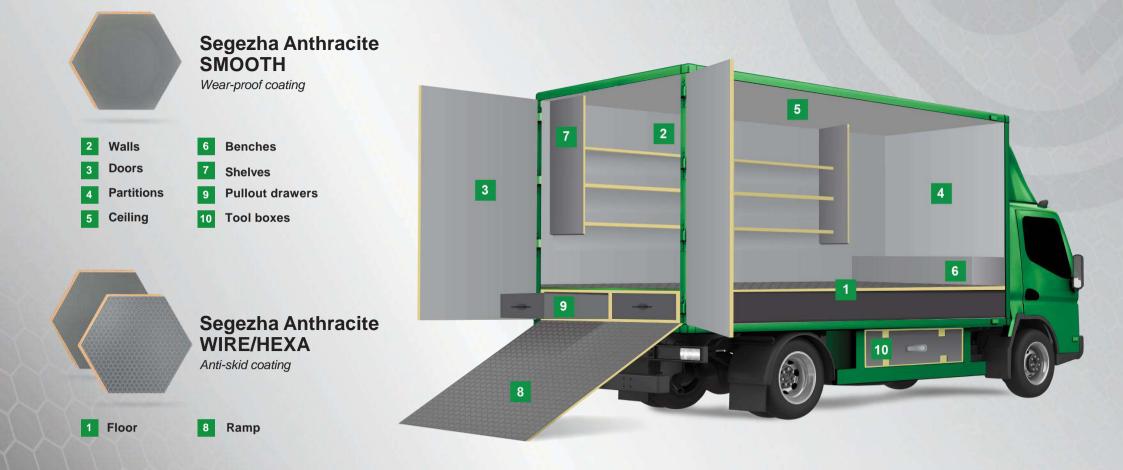

## Flooring and interior design of vehicles

Truck

transport

Segezha Anthracite with its relief surface is ideal for flooring in commercial vehicles, as well as warehouses, children's, sports and concert venues. Segezha Anthracite with its smooth surface is used for the manufacture of elements of interior bodywork, as well as for decoration of rooms.

#### SMOOTH

Texture smooth/smooth

**Color, type of coating** grey, phenolic coating

**Density** 120/220 g/m <sup>2</sup>

#### **WIRE**

SMOOTH

WIRE

Texture smooth/wire

**Color, type of coating** grey, phenolic coating

**Density** 120/220 g/m <sup>2</sup>

#### **HEXA**

**Texture** smooth/hexa

**Color, type of coating** grey, phenolic coating

**Density** 120/220 g/m <sup>2</sup>