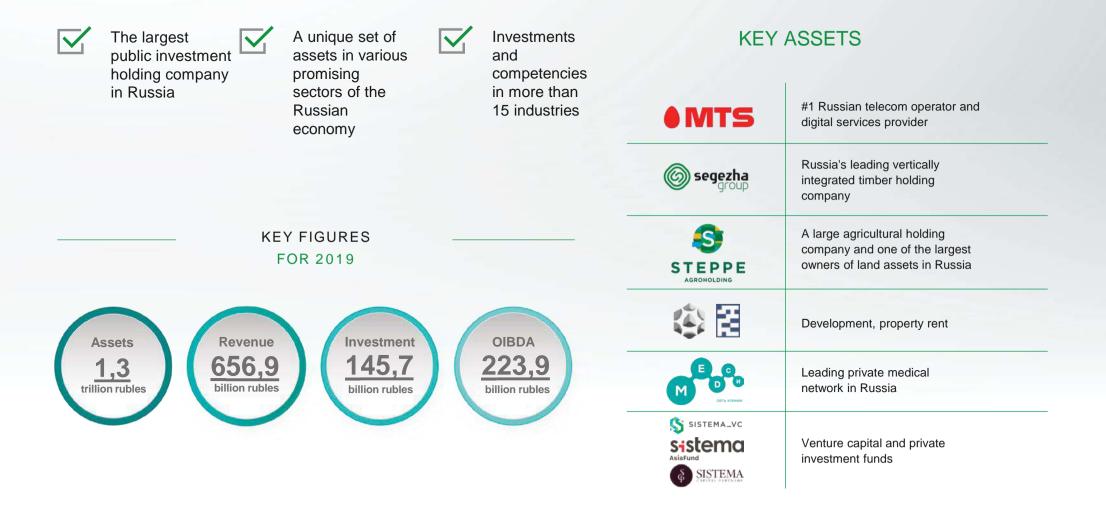

## About the company

mell 2

### Sistema JSFC

## A leading international wood and paper holding company

Production waste is disposed of and used for the production of pellets and briquettes

The Company conducts specialized fire protection measures on the entire leased territory