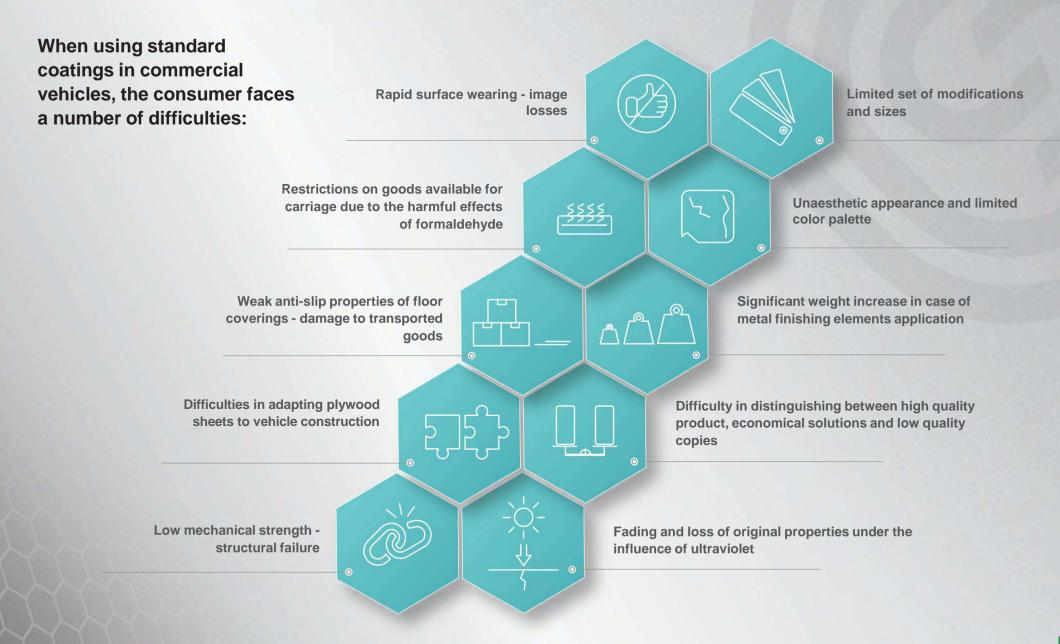

### Segezha Anthracite

# Grey is the color of new opportunities



## Segezha Anthracite usage in the transport segment

#### Segezha Anthracite

## Flooring and interior design of vehicles

Truck

transport

Segezha Anthracite with its relief surface is ideal for flooring in commercial vehicles, as well as warehouses, children's, sports and concert venues. Segezha Anthracite with its smooth surface is used for the manufacture of elements of interior bodywork, as well as for decoration of rooms.



## Application opportunities Segezha Anthracite

#### Segezha Anthracite



## **Consumer Problems**



## **About the product**

Plywood of high strength selected birch veneer, lined with modified phenolic film with a smooth or relief coating.

#### Segezha Anthracite

#### SMOOTH

Texture smooth/smooth

**Color, type of coating** grey, phenolic coating

**Density** 120/220 g/m <sup>2</sup>

#### **WIRE**

SMOOTH

WIRE

Texture smooth/wire

**Color, type of coating** grey, phenolic coating

**Density** 120/220 g/m <sup>2</sup>

#### **HEXA**

**Texture** smooth/hexa

**Color, type of coating** grey, phenolic coating

**Density** 120/220 g/m <sup>2</sup>

### **Features**

| Sheet size, ft - mm                  | 4×8×4<br>5×10<br>4×10<br>5×8 | 1220×2440×1220<br>1250×2500×1250<br>1500×3000,1525×3000<br>1220/1250×3000/3050<br>1500/1525×2400/2440/2500 |
|--------------------------------------