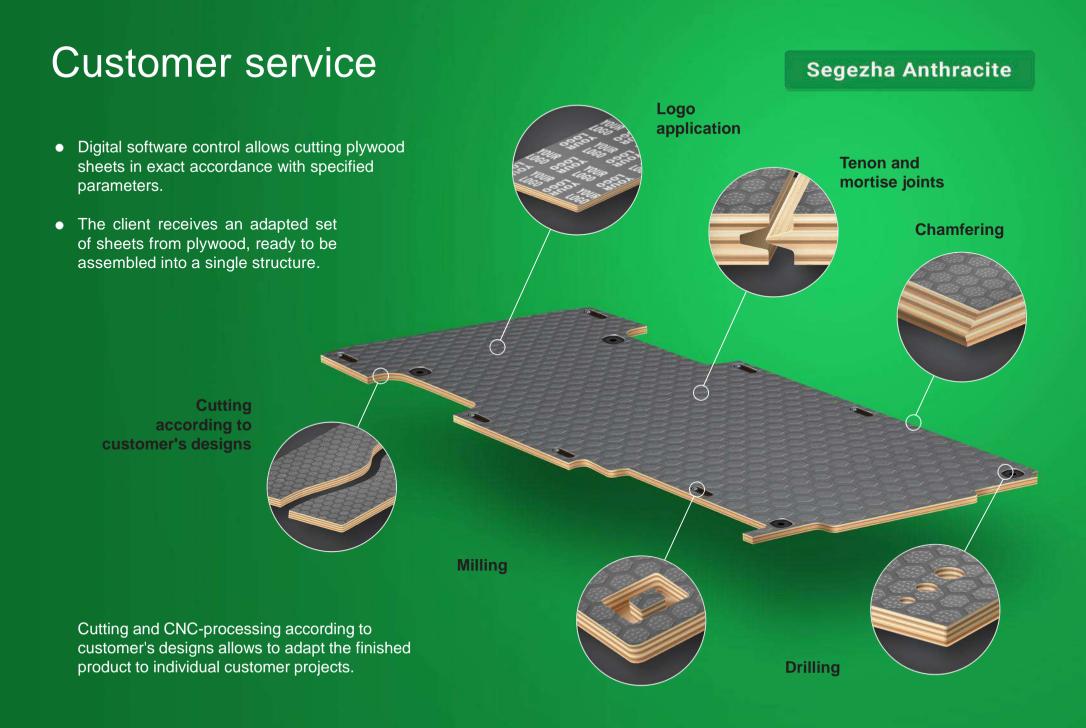

## **Consumer Problems**

## **About the product**

Plywood of high strength selected birch veneer, lined with modified phenolic film with a smooth or relief coating.