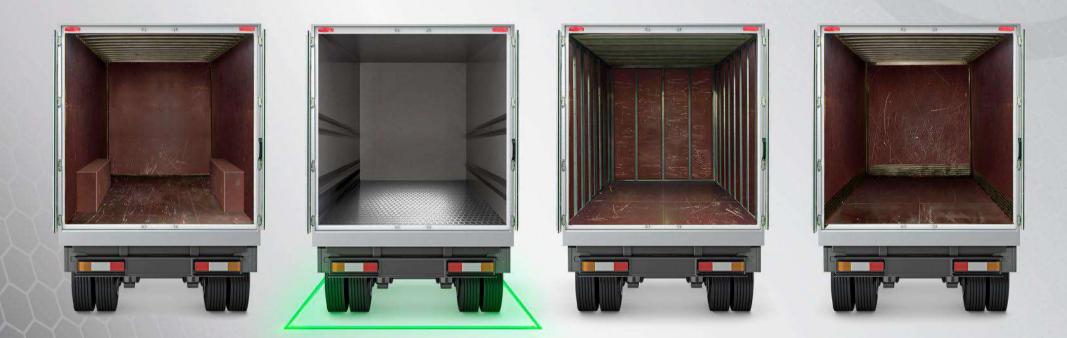

## Flooring and interior design of vehicles

Truck

transport

Segezha Anthracite with its relief surface is ideal for flooring in commercial vehicles, as well as warehouses, children's, sports and concert venues. Segezha Anthracite with its smooth surface is used for the manufacture of elements of interior bodywork, as well as for decoration of rooms.

## Application opportunities Segezha Anthracite