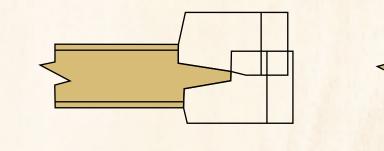

### **Chamfer Dimension Schemes**

C angle

1. 45 x D 2. D x D 3. D1 x D2 4. Angle x D

### Chamfer types