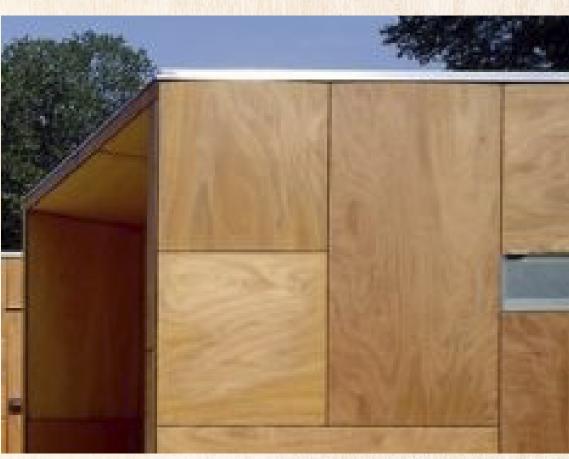

# EDGE MACHINING SERVICE: **TONGUE & GROOVE AND CHAMFERING**



segezha-group.com





## Tongue & Groove (T&G) applications and advantages:



T&G joint improves structural integrity and increases stiffness of assembled elements;

More rigid subfloor helps eliminate an issue of sagging and squeaking versus solid blocking without T&G joint;



Fast and easy installation speed up the assembly process;

T

### For flooring/decking

Tongue-and-groove

edges



### For roofing





### For wall cladding/paneling



For floor in vehicles



segezha-group.com



## **Types of T&G profiles:**

### Standard profile



### V joint profile



### Secret Nail profile

### Shiplap profile





### Different T&G shapes and sizes:











### **Plain End**

**End-Matched** 





segezha-group.com



# Chamfering on the edge of plywood parts

### **Chamfer Dimension Schemes**

C angle



1. 45 x D 2. D x D 3. D1 x D2 4. Angle x D



### Chamfer types





## V-Groove edge-to-edge paneling example (Segezha Clearply)



**Decorative V-groove shape in assembled elements looks** aesthetically while hiding any slight misalignment of the parts;



The small gap between tongue and groove dedicated for a tight fit at shoulders (mechanical junction or gluing is possible);



When parts are interlocked through end-m