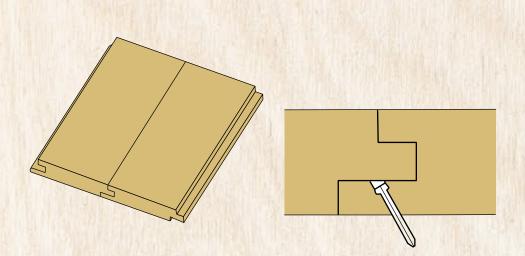

## Tongue & Groove (T&G) applications and advantages:

T&G joint improves structural integrity and increases stiffness of assembled elements;

More rigid subfloor helps eliminate an issue of sagging and squeaking versus solid blocking without T&G joint;

Fast and easy installation speed up the assembly process;

T