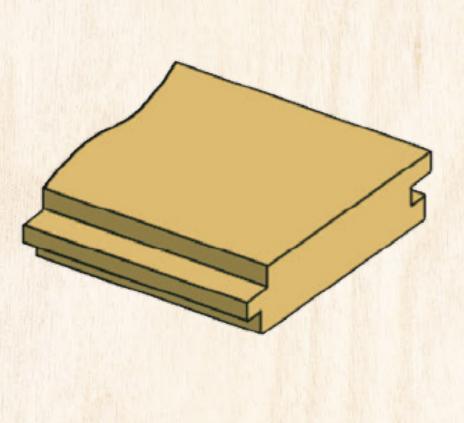

# EDGE MACHINING SERVICE: **TONGUE & GROOVE AND CHAMFERING**



segezha-group.com





## Tongue & Groove (T&G) applications and advantages:



T&G joint improves structural integrity and increases stiffness of assembled elements;

More rigid subfloor helps eliminate an issue of sagging and squeaking versus solid blocking without T&G joint;



Fast and easy installation speed up the assembly process;

T

### For flooring/decking

Tongue-and-groove

edges



### For roofing





### For wall cladding/paneling



For floor in vehicles



segezha-group.com



## **Types of T&G profiles:**

### Standard profile



### V joint profile



### Secret Nail profile

### Shiplap profile





### Different T&G shapes and sizes:











### **Plain End**

**End-Matched** 





segezha-group.com



# Chamfering on the edge of plywood parts

### **Chamfer Dimension Schemes**

C angle



1. 45 x D 2. D x D 3. D1 x D2 4. Angle x D



### Chamfer types





## V-Groove edge-to-edge paneling example (Segezha Clearply)



**Decorative V-groove shape in assembled elements looks** aesthetically while hiding any slight misalignment of the parts;



The small gap between tongue and groove dedicated for a tight fit at shoulders (mechanical junction or gluing is possible);



When parts are interlocked through end-matching, cupping potential is eliminated and wood expansion and contraction are tolerated;



Surfaces are already finished by transparent overlay avoiding moisture penetration





## Specify your T&G drawing We care about machining service

### Type of T&G p