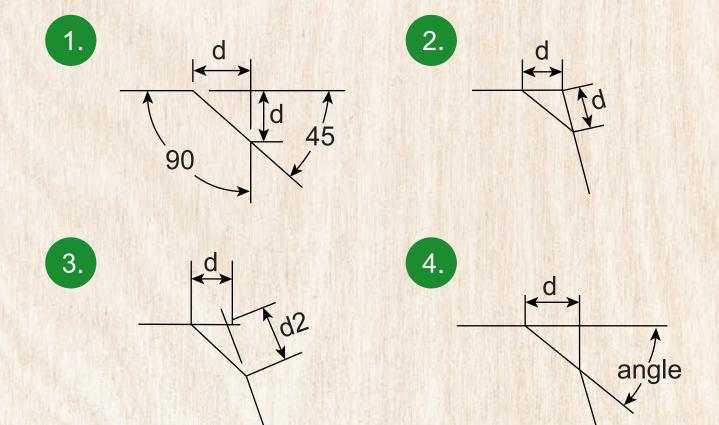

### **Chamfer Dimension Schemes**

C angle

1. 45 x D 2. D x D 3. D1 x D2 4. Angle x D