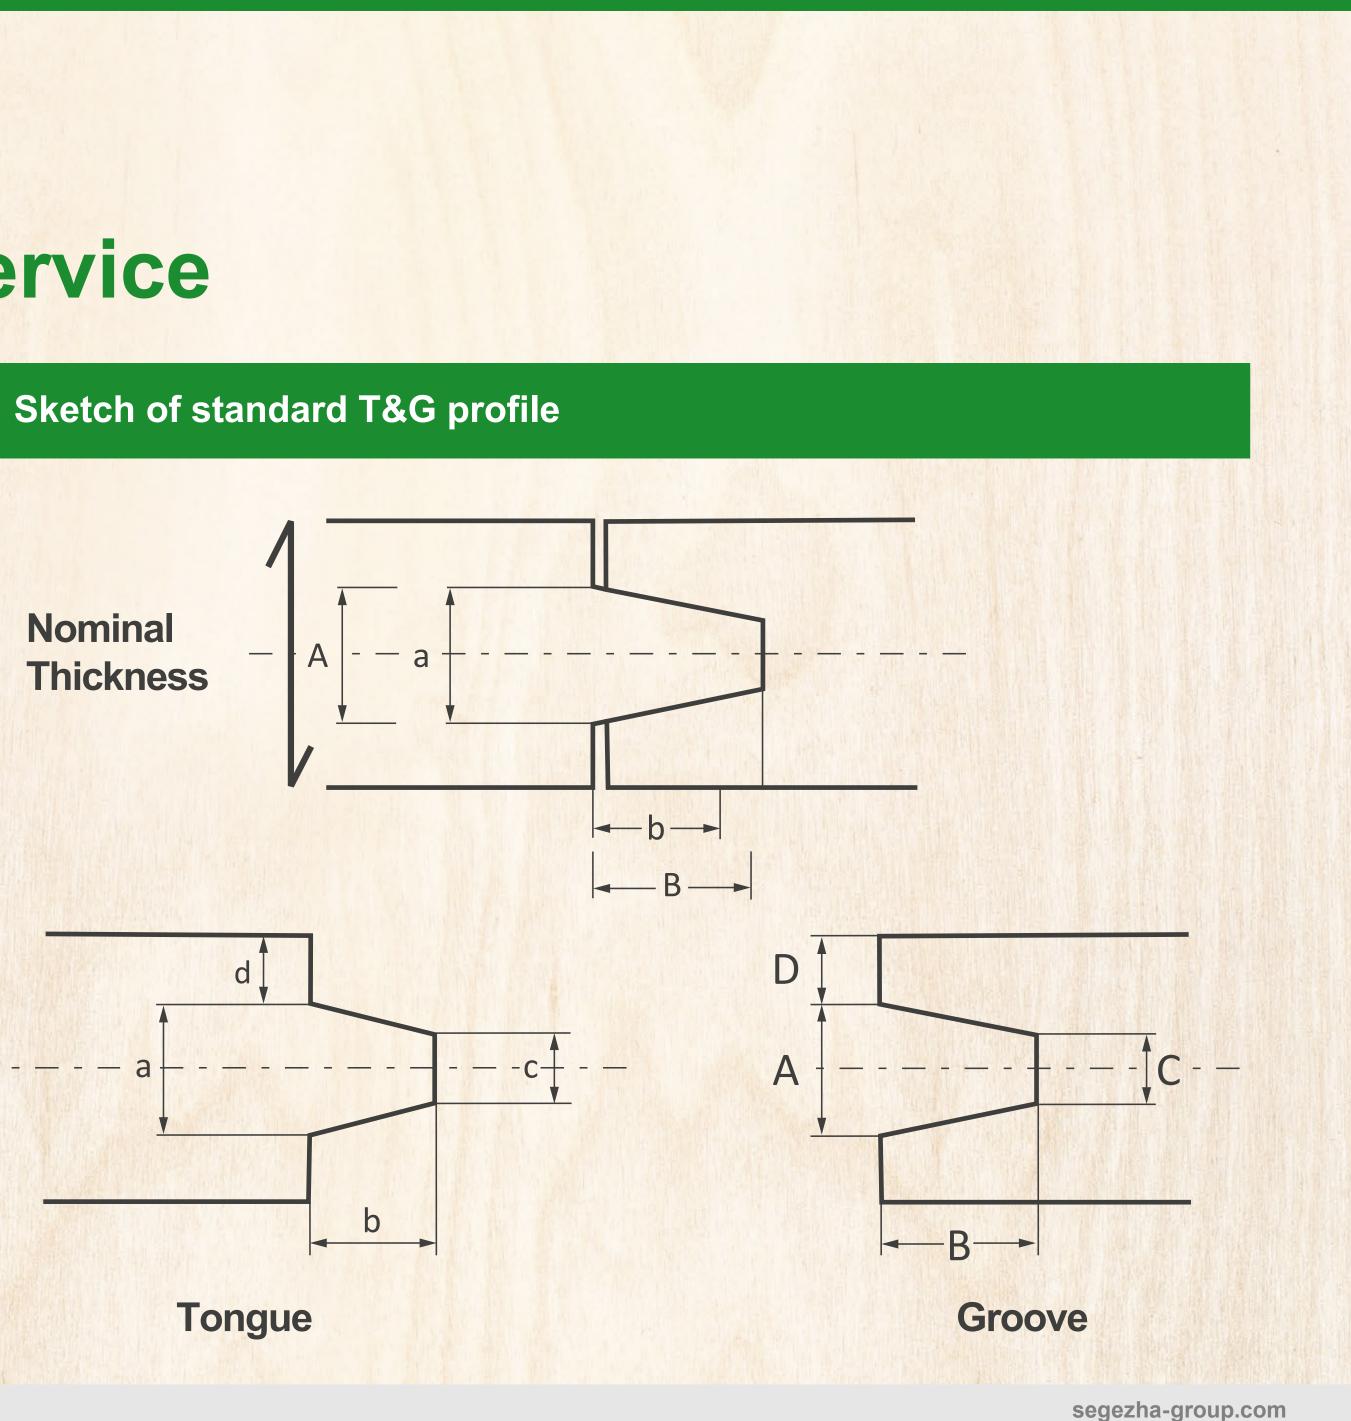

### Standard profile

### Type of T&G profile

| format size, ft                                                                   | 4x8, 8x4, 5x10, 10x5,<br>or specific size                      |
|-----------------------------------------------------------------------------------|----------------------------------------------------------------|
| Nominal thickness, mm                                                             | fill in data                                                   |
| Quantity of plywood parts, p                                                      | fill in data                                                   |
| In case of standard T&G<br>profile apply geometrical<br>sizes (A,a,B,b, etc.), mm | fill in data                                                   |
| In case of specific edge profile                                                  | Please indicate your requirements and/or send us your sketches |