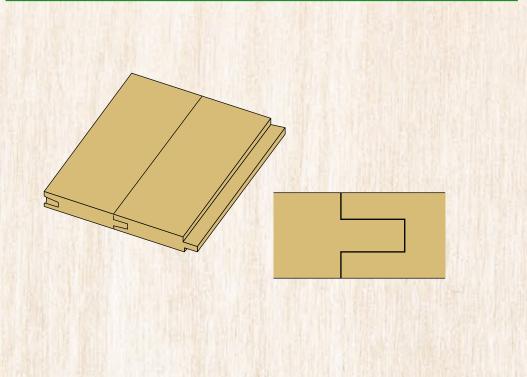

## Tongue & Groove (T&G) applications and advantages:

T&G joint improves structural integrity and increases stiffness of assembled elements;

More rigid subfloor helps eliminate an issue of sagging and squeaking versus solid blocking without T&G joint;

Fast and easy installation speed up the assembly process;

T