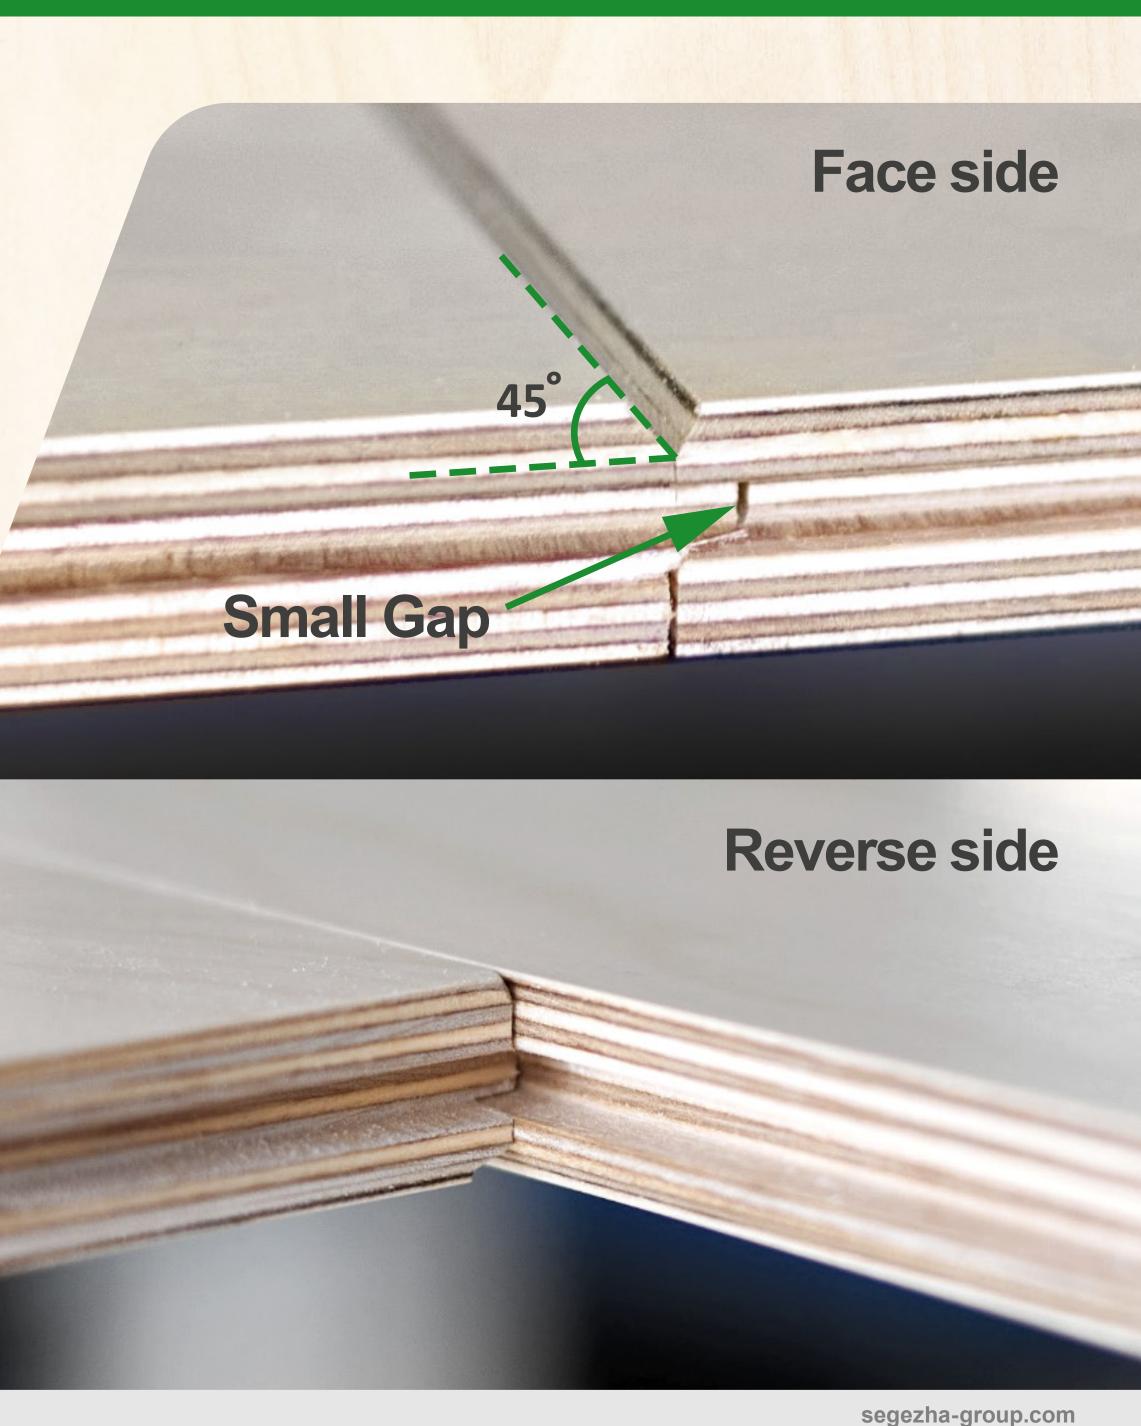

## V-Groove edge-to-edge paneling example (Segezha Clearply)

**Decorative V-groove shape in assembled elements looks** aesthetically while hiding any slight misalignment of the parts;

The small gap between tongue and groove dedicated for a tight fit at shoulders (mechanical junction or gluing is possible);

When parts are interlocked through end-matching, cupping potential is eliminated and wood expansion and contraction are tolerated;

Surfaces are already finished by transparent overlay avoiding moisture penetration