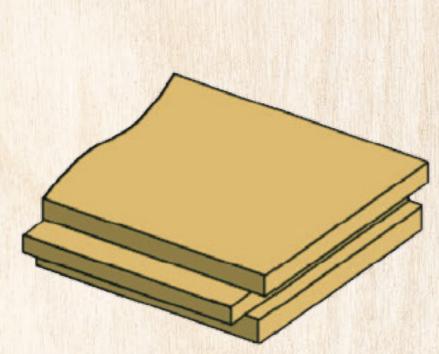

# EDGE MACHINING SERVICE: **TONGUE & GROOVE AND CHAMFERING**



segezha-group.com





## Tongue & Groove (T&G) applications and advantages:



T&G joint improves structural integrity and increases stiffness of assembled elements;

More rigid subfloor helps eliminate an issue of sagging and squeaking versus solid blocking without T&G joint;



Fast and easy installation speed up the assembly process;

T

### For flooring/decking

Tongue-and-groove

edges



### For roofing





### For wall cladding/paneling



For floor in vehicles



segezha-group.com



## **Types of T&G profiles:**

### Standard profile



### V joint profile



### Secret Nail profile

### Shiplap profile





### Different T&G shapes and sizes:











### **Plain End**

**End-Matched** 





segezha-group.com



# Chamfering on the edge of plywood parts

### **Chamfer Dimension Schemes**

C angle



1. 45 x D 2. D x D 3. D1 x D2 4. Angle x D



### Chamfer types





## V-Groove edge-to-edge paneling example (Segezha Clearply)



**Decorative V-groove shape in assembled elements looks** aesthetically while hiding any slight misalignment of the parts;



The small gap between tongue and groove dedicated for a tight fit at shoulders (mechanical junction or gluing is possible);



When parts are interlocked through end-matching, cupping potential is eliminated and wood expansion and contraction are tolerated;



Surfaces are already finished by transparent overlay avoiding moisture penetration





## Specify your T&G drawing We care about machining service

### Type of T&G pro