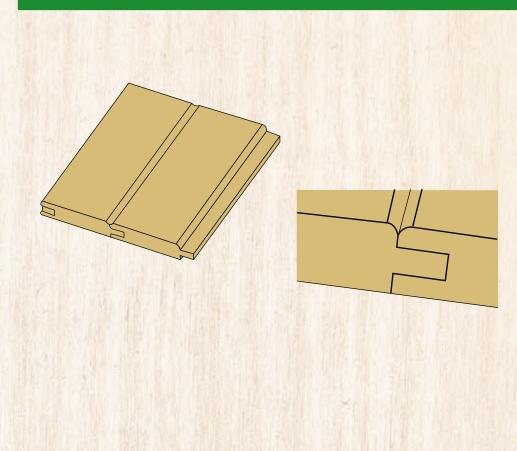

### For flooring/decking

Tongue-and-groove

edges

## **Types of T&G profiles:**

### Standard profile