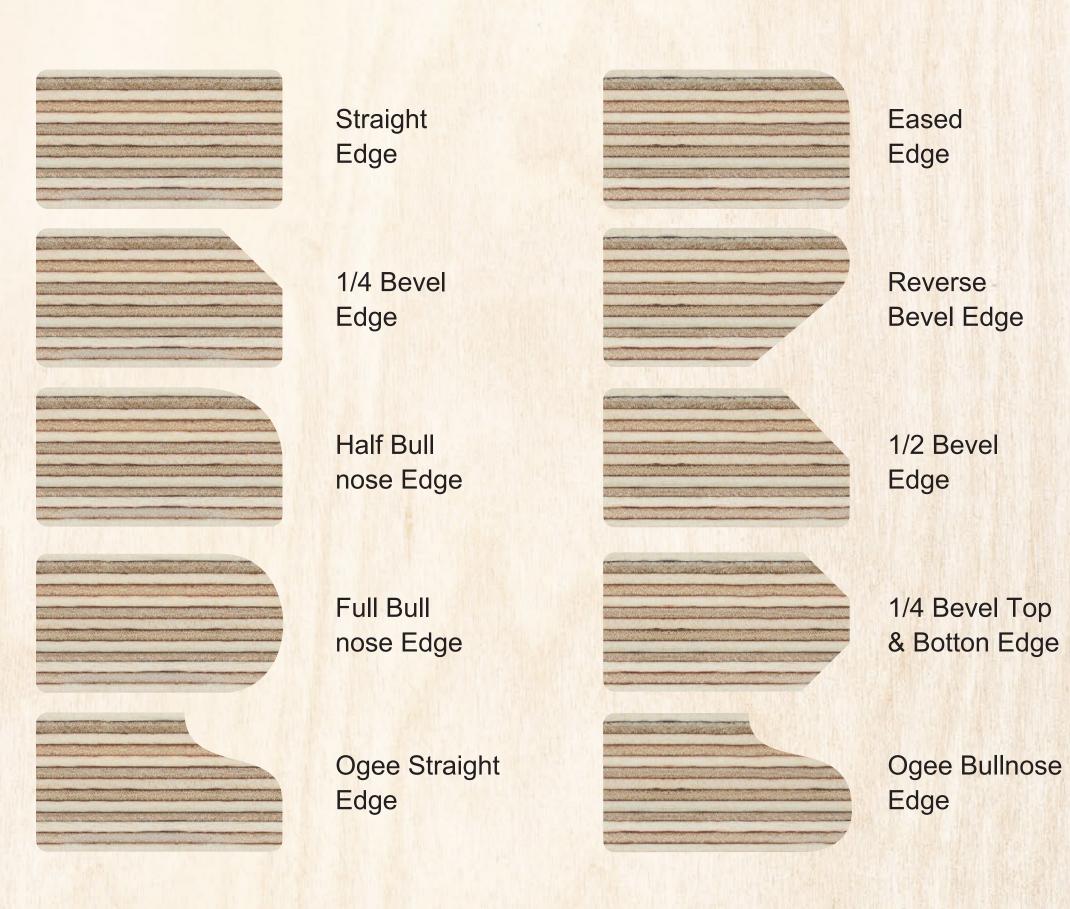

improves structural integrity and increases stiffness of assembled elements;

More rigid subfloor helps eliminate an issue of sagging and squeaking versus solid blocking without T&G joint;



Fast and easy installation speed up the assembly process;

T

### For flooring/decking

Tongue-and-groove

edges



### For roofing





### For wall cladding/paneling



For floor in vehicles



segezha-group.com



## **Types of T&G profiles:**

### Standard profile



### V joint profile



### Secret Nail profile

### Shiplap profile





### Different T&G shapes and sizes:











### **Plain End**

**End-Matched** 





segezha-group.com



# Chamfering on the edge of plywood parts

### **Chamfer Dimension Schemes**

C angle



1. 45 x D 2. D x D 3. D1 x D2 4. Angle x D



### Chamfer types





## V-Groove edge-to-edge paneling example (Segezha Clearply)



**Decorative V-groove shape in assembled elements looks** aesthetically while hiding any slight misalignment of the parts;



The small gap between tongue and groove dedicated for a tight fit at shoulders (mechanical junction or gluing is possible);



When parts are interlocked through end-matching, cupping potential is eliminated and wood expansion and contraction are tolerated;



Surfaces are already finished by transparent overlay avoiding moisture penetration





## Specify your T&G drawing We care about machining service

### Type of T&G profile

| format size, ft                                                                   | 4x8, 8x4, 5x10, 10x5,<br>or specific size                      |
|-------------------